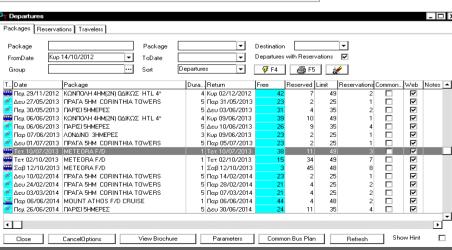

# Travel Agency Management

- Complete Reservation System for all type of services
   (Accommodation, Transfers, Excursions, Air/Sea line Tickets, Group Packages, Rent A Car, Rent A Yacht, General and Handling Services and more).
- Complete Commission System
- Group Packages System, fully customized and open for several combinations of group services
- CRS Interface for AirTickets (WorldSpan, Sabre, Amadeus, Galileo, Olympic) as well as for Sea Line Tickets (ForthCrs)
- Multi Availability plans for all services Price Lists Tools for fast creation of buy/sell prices catalogues
- Automatic creation of group package pricelists
- Special Offers system
- Overbooking control system
- Flights/Segments system