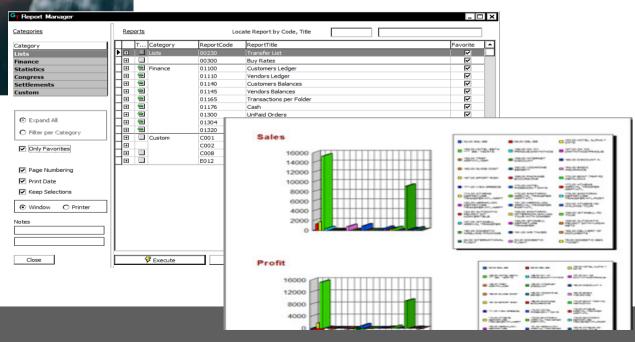

# Travel Agency Management

- Tools for mass printing documents (Vouchers, Proforma Invoices, Charter Flight Tickets etc)
- Automated Invoicing System for Customer/Vendor Invoices
- Automated Invoicing System for Incoming/Outgoing Commissions
- Batch processes for Pending Invoices to issue to Customers or to receive from Vendors
- Customers/Vendors Transactions system
- Automated Cost Control system
- Operational Reports
- Files (Excel, Word, Email, Pdf etc) Attachment system to reservations
- Real Time Connectivity to MetaByte Internet B2B and B2C systems,
- XML / Web services capability for connecting application's database to 3rd party systems