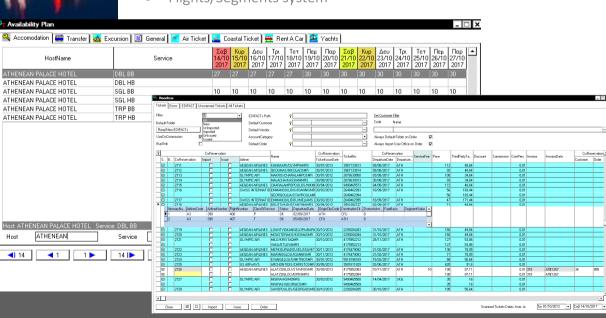

# Travel Agency Management

- Complete Reservation System for all type of services
   (Accommodation, Transfers, Excursions, Air/Sea line Tickets, Group Packages, Rent A Car, Rent A Yacht, General and Handling Services and more).
- Complete Commission System
- Group Packages System, fully customized and open for several combinations of group services
- CRS Interface for AirTickets (WorldSpan, Sabre, Amadeus, Galileo, Olympic) as well as for Sea Line Tickets (ForthCrs)
- Multi Availability plans for all services Price Lists Tools for fast creation of buy/sell prices catalogues
- Automatic creation of group package pricelists
- Special Offers system
- Overbooking control system
- Flights/Segments system