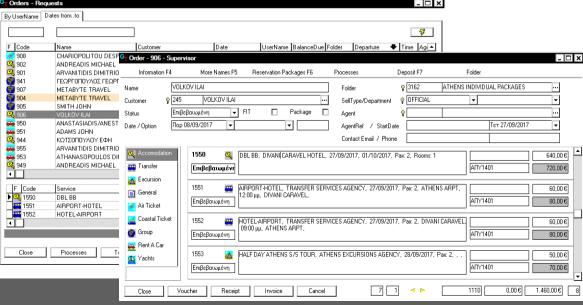

# Travel Agency Management

- Complete Reservation System for all type of services
   (Accommodation, Transfers, Excursions, Air/Sea line Tickets, Group Packages, Rent A Car, Rent A Yacht, General and Handling Services and more).
- Complete Commission System
- Group Packages System, fully customized and open for several combinations of group services
- CRS Interface for AirTickets (WorldSpan, Sabre, Amadeus, Galileo, Olympic) as well as for Sea Line Tickets (ForthCrs)
- Multi Availability plans for all services Price Lists Tools for fast creation of buy/sell prices catalogues
- Automatic creation of group package pricelists
- Special Offers system
- Overbooking control system
- Flights/Segments system

# Travel Agency Management

- Tools for mass printing documents (Vouchers, Proforma Invoices, Charter Flight Tickets etc)
- Automated Invoicing System for Customer/Vendor Invoices
- Automated Invoicing System for Incoming/Outgoing Commissions
- Batch processes for Pending Invoices to issue to Customers or to receive from Vendors
- Customers/Vendors Transactions system
- Automated Cost Control system
- Operational Reports
- Files (Excel, Word, Email, Pdf etc) Attachment system to reservations
- Real Time Connectivity to MetaByte Internet B2B and B2C systems,
- XML / Web services capability for connecting application's database to 3rd party systems